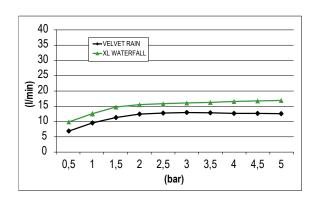

| **Velvet Collection** 

Product Code: **E044280** 

Product Name: **Temptation Velvet** 

Description: Soffione a incasso

Built-in Head Shower

Dimensions: 500x500 mm

Material: | Acciaio | Stainless Steel

Notes: | connessioni | connections G1/2" / NPT

telaio incasso e kit di connessione inclusi | built-in frame and connection kit included

 $complete amente \ is pezionabile \ | \ \textit{completely inspectionable}$ 

include kit fissaggio security fix per soffioni pesanti | includes security fix kit for heavy shower heads

Functions: Velvet Rain **PVD** Brushed **Stainless Steel Matt Colours PVD Polished** Brushed Gold High Brass Gun Metal Absolute Black Matt Black Matt White Deep Copper Mirror Finishes: MS BS MB WM G0 Black **DB** HB ĊÒ GM AB

## **DIMENSIONS**



## **FLOWRATE**



MIN: 1 bar | MAX: 5 bar | BEST: 3 bar

## **PRODUCT CARE**

To avoid damages to the purchased equipment, please observe the following recommendations for use:

- Clean the plumbing before connecting the device.
- Periodically clean the water blade to avoid any limestone deposits that could compromise the good functioning.

Advice: The installation of a filter and water-softener system improves and extends the life of the devices and of the plant itself.

### **CLEANING OF METAL PARTS:**

For an easy cleaning of the metal parts of the product, simply use a soft cloth moistened in water and soap or an anti-limestone detergent. To avoid spots caused by calcium in water, we advise drying with a cloth after each use.

Advice: Please use only natural soap-based detergents avoiding those with a