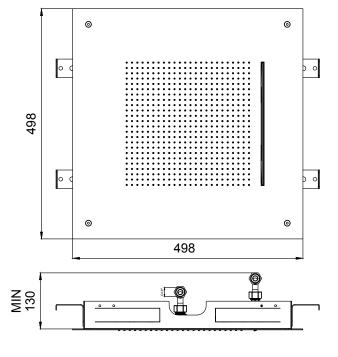

## **DIMENSIONS**

# TECHNICAL DATA SHEET

Product Type: | **Velvet Collection** 

Product Code: **E044280** 

Product Name: **Temptation Velvet** 

Description: Soffione a incasso

Built-in Head Shower

Dimensions: 500x500 mm

Material: | Acciaio | Stainless Steel