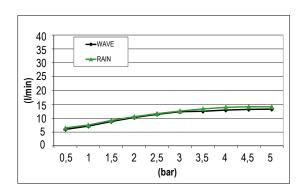

# TECHNICAL DATA SHEET

Product Type: **Wall Mounted Head Shower** 

Product Code: E044243

Product Name: **Comfort Wave** 

> Description: Soffione a parete

Wall Mounted Head Shower

Dimensions: 550 x 250 mm Material: Stainless Steel

> Note: Notes:













Finishes:

Mirror MS BS

Matt Black Matt White **MB WM** 

### **DIMENSIONS**



## **FLOWRATE**



#### **PRODUCT CARE**

To avoid damages to the purchased equipment, please observe the following recommendations for use:

- Clean the plumbing before connecting the device.
- Periodically clean the water blade to avoid any limestone deposits that could compromise the good functioning.

Advice: The installation of a filter and water-softener system improves and extends the life of the devices and of the plant itself.

#### **CLEANING OF METAL PARTS:**

For an easy cleaning of the metal parts of the product, simply use a soft cloth moistened in water and soap or an anti-limestone detergent.

To avoid spots caused by calcium in water, we advise drying with a cloth after each use.

Advice: Please use only natural soap-based detergents avoiding those with alcohol, hydrochloric acid or phosph