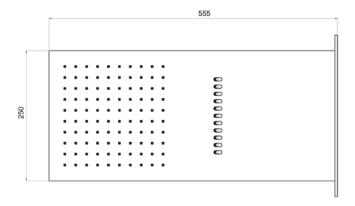

### **DIMENSIONS**

# TECHNICAL DATA SHEET

Product Type: **Wall Mounted Head Shower** 

Product Code: E044243

Product Name: **Comfort Wave** 

> Description: Soffione a parete

Wall Mounted Head Shower

Dimensions: 550 x 250 mm Material: Stainless Steel