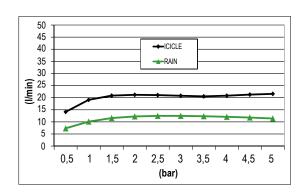

#### TECHNICAL DATA SHEET 01/02

Product Type: **Chromotherapy** 

Product Code: E044275 Product Name: Rainbow +

> Description: Soffione a incasso con Cromoterapia

Built-in Head Shower with Chromotherapy

Dimensions: 470x470 mm Material: Stainless Steel

La maschera ad incasso è da acquistare separatamente, CODICE PRODOTTO E106000

Notes: The built-in frame is to purchased separately, PRODUCT CODE E106000









**Stainless Steel** 





Finishes:

Note:

Brushed Mirror MS BS

# **DIMENSIONS**



### **FLOWRATE**



## **PRODUCT CARE**

To avoid damages to the purchased equipment, please observe the following recommendations for use:

- Clean the plumbing before connecting the device.
- Periodically clean the water blade to avoid any limestone deposits that could compromise the good functioning.

Advice: The installation of a filter and water-softener system improves and extends the life of the devices and of the plant itself.

#### **CLEANING OF METAL PARTS:**

For an easy cleaning of the metal parts of the product, simply use a soft cloth moistened in water and soap or an anti-limestone detergent. To avoid spots caused by calcium in water, we advise drying with a cloth after each use.

Advice: Please use only natural soap-based detergents avoiding those with alcohol, hydrochloric acid or phosphori