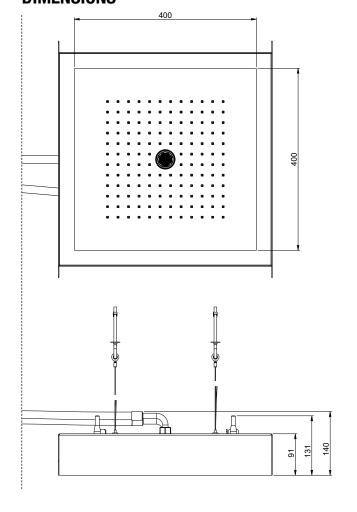

#### TECHNICAL DATA SHEET 01/02

Product Type: **Chromotherapy** 

Product Code: E044275 Product Name: Rainbow +

> Description: Soffione a incasso con Cromoterapia

Built-in Head Shower with Chromotherapy

Dimensions: 470x470 mm Material: Stainless Steel

La maschera ad incasso è da acquistare separatamente, CODICE PRODOTTO E106000

Notes: The built-in frame is to purchased separately, PRODUCT CODE E106000









**Stainless Steel** 





Finishes:

Note:

Brushed Mirror MS BS

# **DIMENSIONS**



### **FLOWRATE**



## **PRODUCT CARE**

To avoid damages to the purchased equipment, please observe the following recommendations for use:

- Clean the plumbing before connecting the device.
- Periodically clean the water blade to avoid any limestone deposits that could compromise the good functioning.

Advice: The installation of a filter and water-softener system improves and extends the life of the devices and of the plant itself.

#### **CLEANING OF METAL PARTS:**

For an easy cleaning of the metal parts of the product, simply use a soft cloth moistened in water and soap or an anti-limestone detergent. To avoid spots caused by calcium in water, we advise drying with a cloth after each use.

Advice: Please use only natural soap-based detergents avoiding those with alcohol, hydrochlor