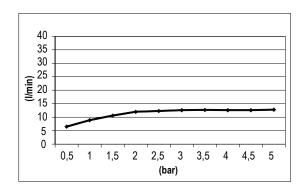

# TECHNICAL DATA SHEET

Product Type: | **Chromotherapy** 

Product Code: **E044172** 

Product Name: **Easy Temptation** 

Description: | Soffione a incasso con Cromoterapia

Built-in Head Shower with Chromotherapy

01/02

Dimensions: 300x300 mm
Material: Stainless Steel

Note: Con Cromoterapia automatica senza telecomando

Notes: With automatic Chromotherapy



## **DIMENSIONS**

# 300

## **FLOWRATE**



### **PRODUCT CARE**

To avoid damages to the purchased equipment, please observe the following recommendations for use:

- Clean the plumbing before connecting the device.
- Periodically clean the water blade to avoid any limestone deposits that could compromise the good functioning.

Advice: The installation of a filter and water-softener system improves and extends the life of the devices and of the plant itself.

### **CLEANING OF METAL PARTS:**

For an easy cleaning of the metal parts of the product, simply use a soft cloth moistened in water and soap or an anti-limestone detergent. To avoid spots caused by calcium in water, we advise drying with a cloth after each use.

Advice: Please use only natural soap-based detergents avoiding those with alcohol, hydrochloric acid or phosphori