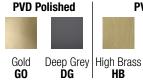

# TECHNICAL DATA SHEET

Product Type: Chromotherapy

Product Code: E044111

Product Name: **Rectangular Temptation** 

> Description: Soffione a incasso con Cromoterapia

Built-in Head Shower with Chromotherapy

Dimensions: 700x380 mm Material: Stainless Steel

> Note: Con telecomando per Cromoterapia

Notes: With Chromotherapy remote control

**Functions:** 









**Stainless Steel** 

MS



Brushed BS









GM

Finishes:

## **DIMENSIONS**



### **FLOWRATE**



#### **PRODUCT CARE**

To avoid damages to the purchased equipment, please observe the following recommendations for use:

- Clean the plumbing before connecting the device.
- Periodically clean the water blade to avoid any limestone deposits that could compromise the good functioning.

Advice: The installation of a filter and water-softener system improves and extends the life of the devices and of the plant itself.

#### **CLEANING OF METAL PARTS:**

For an easy cleaning of the metal parts of the product, simply use a soft cloth moistened in water and soap or an anti-limestone detergent. To avoid spots caused by calcium in water, we advise drying with a cloth after each use.

Advice: Please use only natural soap-based detergen