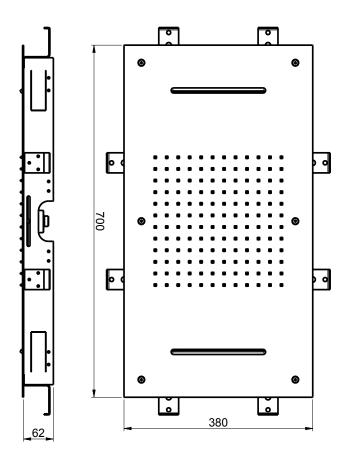

Dimensions: 700x380 mm Material: Stainless Steel

> Note: Con telecomando per Cromoterapia

Notes: With Chromotherapy remote control

**Functions:** 

**Stainless Steel** 

MS

Brushed BS

GM

## **DIMENSIONS**