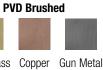

# TECHNICAL DATA SHEET

Product Type: Chromotherapy

Product Code: E044111

Product Name: **Rectangular Temptation** 

> Description: Soffione a incasso con Cromoterapia

Built-in Head Shower with Chromotherapy

Dimensions: 700x380 mm Material: Stainless Steel

> Note: Con telecomando per Cromoterapia

Notes: With Chromotherapy remote control

**Functions:** 









**Stainless Steel** 

MS



Brushed BS









GM

Finishes:

## **DIMENSIONS**



### **FLOWRATE**



#### **PRODUCT CARE**

To avoid damages to the purchased equipment, please observe the following recommendations for use:

- Clean the plumbing before connecting the device.
- Periodically clean the water blade to avoid any limestone deposits that could compromise the good functioning.

Advice: The installation of a filter and water-softener system improves and extends the life of the devices and of the plant itself.

#### **CLEANING OF METAL PARTS:**

For an easy cleaning of the metal parts of the product, simply use a soft cloth moistened in water and soap or an anti-limestone detergent. To avoid spots caused by calcium in water, we advise drying with a cloth after each use.

Advice: Please use only natural soap-based detergents a