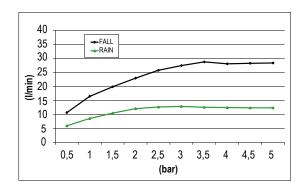

# TECHNICAL DATA SHEET

Product Type: Chromotherapy

Product Code: E044111

Product Name: **Rectangular Temptation** 

> Description: Soffione a incasso con Cromoterapia

Built-in Head Shower with Chromotherapy

Dimensions: 700x380 mm Material: Stainless Steel

> Note: Con telecomando per Cromoterapia

Notes: With Chromotherapy remote control

**Functions:** 









**Stainless Steel** 

MS



Brushed BS









GM

Finishes:

## **DIMENSIONS**



### **FLOWRATE**



#### **PRODUCT CARE**

To avoid damages to the purchased equipment, please observe the following recommendations for use:

- Clean the plumbing before connecting the device.
- Periodically clean the water blade to avoid any limestone deposits that could compromise the good functioning.

Advice: The installation of a filter and water-softener system improves and extends the life of the devices and of the plant itself.

#### **CLEANING OF METAL PARTS:**

For an easy cleaning of the metal parts of the product, simply use a soft cloth moistened in water and soap or an anti-limestone detergent. To avoid spots caused by calcium in water, we advise drying with a cloth after each use.

Advice: Please use only natural soap-based detergents avoiding those with alcohol, hydrochloric acid or phospho