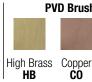

# TECHNICAL DATA SHEET

Product Type: Chromotherapy

Product Code: E044111

Product Name: **Rectangular Temptation** 

> Description: Soffione a incasso con Cromoterapia

Built-in Head Shower with Chromotherapy

Dimensions: 700x380 mm Material: Stainless Steel

> Note: Con telecomando per Cromoterapia

Notes: With Chromotherapy remote control

**Functions:** 









**Stainless Steel** 

MS



Brushed BS









GM

Finishes:

## **DIMENSIONS**



### **FLOWRATE**



#### **PRODUCT CARE**

To avoid damages to the purchased equipment, please observe the following recommendations for use:

- Clean the plumbing before connecting the device.
- Periodically clean the water blade to avoid any limestone deposits that could compromise the good functioning.

Advice: The installation of a filter and water-softener system improves and extends the life of the devices and of the plant itself.

#### **CLEANING OF METAL PARTS:**

For an easy cleaning of the metal parts of the product, simply use a soft cloth moistened in water and soap or an anti-limestone detergent. To avoid spots caused by calcium in water, we advise drying with a cloth after each use.

Advice: Please use only natural soap-based detergents