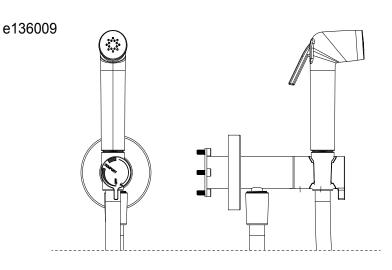

## DIMENSIONS

versione senza modulo incasso - il modulo incasso è da acquistare separatamente (codice E134004) version without concealed module - the concealed module is to be purchased separately (code E134004)