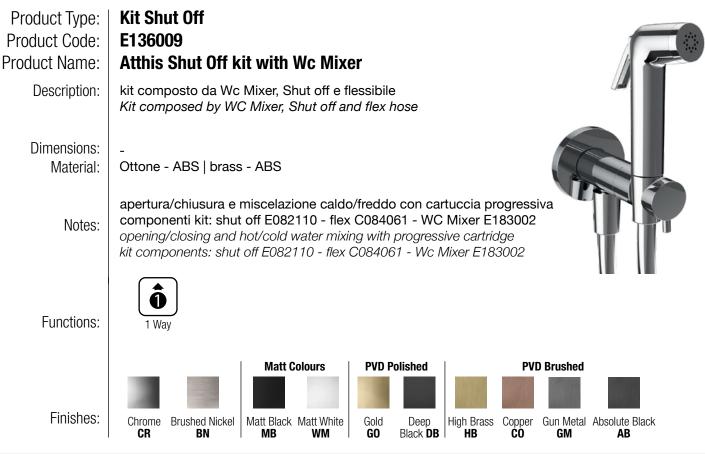

## TECHNICAL DATA SHEET 01/02





## DIMENSIONS



versione senza modulo incasso - il modulo incasso è da acquistare separatamente (codice E134004) version without concealed module - the concealed module is to be purchased separately (code E134004)

# TECHNICAL DATA SHEET 02/02

## **PRODUCT CARE**

To avoid damages to the purchased equipment, please observe the following recommendations for use:

- Clean the plumbing before connecting the device.
- Periodically clean the water blade to avoid any limestone deposits that could compromise the good functioning.

Advice: The installation of a filter and water-softener system improves and extends the life of the devices and of the plant itself.

#### CLEANING OF METAL PARTS:

For an easy cleaning of the metal parts of the product, simply use a soft cloth moistened in water an