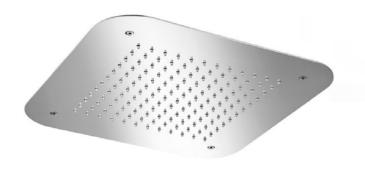

## TECHNICAL DATA SHEET

Product Type: **Built-In Head Shower** 

Product Code: E044096

Product Name: **Kuky Temptation** 

> Description: Soffione a incasso

Built-in Head Shower

Dimensions: 420x420 mm Material: Stainless Steel

### **DIMENSIONS**