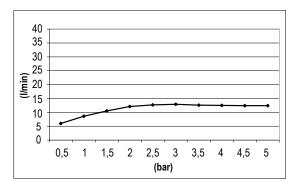

## TECHNICAL DATA SHEET

Product Type: **Built-In Head Shower** 

Product Code: E044096

Product Name: **Kuky Temptation** 

> Description: Soffione a incasso

Built-in Head Shower

Dimensions: 420x420 mm Material: Stainless Steel

> Note: Notes:



**Functions:** 







MS







Finishes:

Brushed BS

Gold **GO** Deep Grey High Brass HB

Copper **CO** 

Gun Metal GM

### **DIMENSIONS**



# **FLOWRATE**





#### **PRODUCT CARE**

To avoid damages to the purchased equipment, please observe the following recommendations for use:

- Clean the plumbing before connecting the device.
- Periodically clean the water blade to avoid any limestone deposits that could compromise the good functioning.

Advice: The installation of a filter and water-softener system improves and extends the life of the devices and of the plant itself.

#### **CLEANING OF METAL PARTS:**

For an easy cleaning of the metal parts of the product, simply use a soft cloth moistened in water and soap or an anti-limestone detergent.

To avoid spots caused by calcium in water, we advise drying with a cloth after each use.

Advice: Please use only natural soap-based detergents avoiding those with alcohol, hydrochloric acid or phos