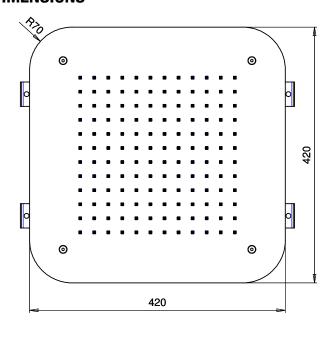

### **DIMENSIONS**

## TECHNICAL DATA SHEET

Product Type: **Built-In Head Shower** 

Product Code: E044096

Product Name: **Kuky Temptation** 

> Description: Soffione a incasso

Built-in Head Shower

Dimensions: 420x420 mm Material: Stainless Steel