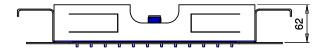

### **DIMENSIONS**

## TECHNICAL DATA SHEET

Product Type: **Built-In Head Shower** 

Product Code: E044096

Product Name: **Kuky Temptation** 

> Description: Soffione a incasso

Built-in Head Shower

Dimensions: 420x420 mm Material: Stainless Steel