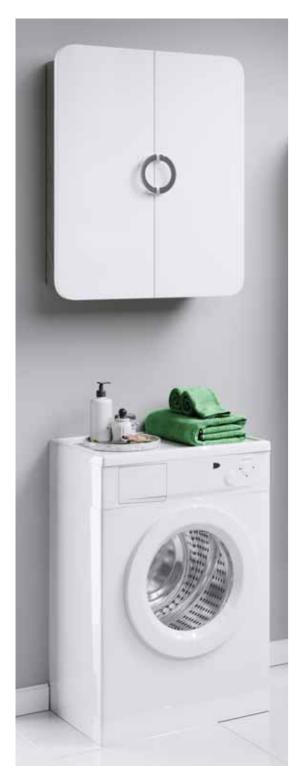

Mirror with LED light and switch
W: 50 H: 80 D: 3

Mirror 50 cm RM0205W Mirror in metal frame 50x90 cm, white color W: 50 H: 90 D: 4

Hanging storage unit 60 cm Alic.04.06/Gray Storage unit with two doors, gray oak color W: 60 H: 70 D: 17