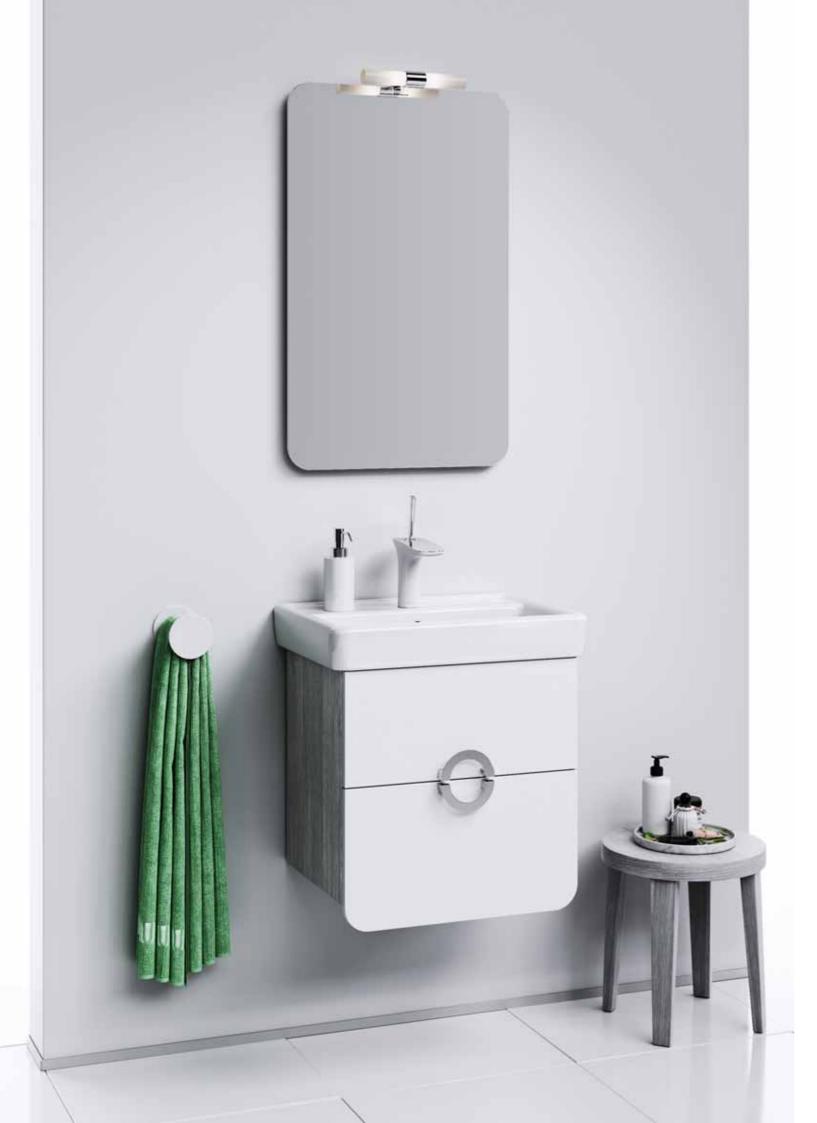

## ALICANTE

he collection is represented by a wall-mounted cabinet in the size of 55 cm, which is completed with a ceramic washbasin of the Russian factory Santek. The assortment offers a wide choice of mirrors or a mirror cabinets. The facades of the collection are made of MDF (high density fibreboard) and covered with 5 layers of white matte enamel. The sides are made of chipboard (high density particle board) in gray oak color. The drawers of the pedestals are equipped with full extension guides with closers. All doors are equipped with furniture hinges with an integrated door closer that ensures smooth closing.

Number of articles

Color variations

Technical information at page 122

Vanity unit 55 cm
Alic.01.05/Gray

Hanging vanity unit with two drawers, facades white matt color.

W: 55 H: 58 D: 37

Mirror 50 cm
Alic.02.05

Mirror with LED light and switch
W: 50 H: 80 D: 3

Mirror 50 cm RM0205W Mirror in metal frame 50x90 cm, white color W: 50 H: 90 D: 4

Hanging storage unit 60 cm Alic.04.06/Gray Storage unit with two doors, gray oak color W: 60 H: 70 D: 17