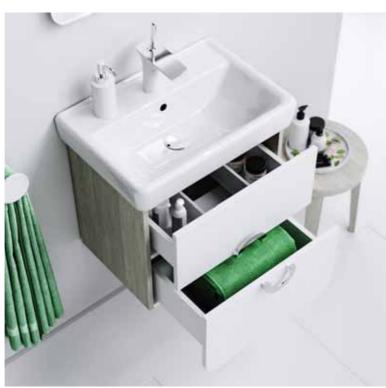

## ALICANTE

he collection is represented by a wall-mounted cabinet in the size of 55 cm, which is completed with a ceramic washbasin of the Russian factory Santek. The assortment offers a wide choice of mirrors or a mirror cabinets. The facades of the collection are made of MDF (high density fibreboard) and covered with 5 layers of white matte enamel. The sides are made of chipboard (high density particle board) in gray oak color. The drawers of the pedestals are equipped with full extension guides with closers. All doors are equipped with furniture hinges with an integrated door closer that ensures smooth closing.

Number of articles

Color variations

Technical information at page 122

Vanity unit 55 cm
Alic.01.05/Gray

Hanging vanity unit with two drawers, facades white matt color.

W: 55 H: 58 D: 37

Mirror 50 cm
Alic.02.05