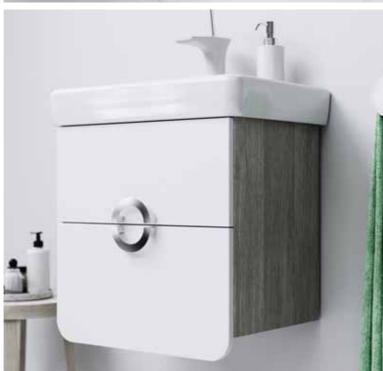

## ALICANTE

he collection is represented by a wall-mounted cabinet in the size of 55 cm, which is completed with a ceramic washbasin of the Russian factory Santek. The assortment offers a wide choice of mirrors or a mirror cabinets. The facades of the collection are made of MDF (high density fibreboard) and covered with 5 layers of white matte enamel. The sides are made of chipboard (high density particle board) in gray oak color. The drawers of the pedestals are equipped with full extension guides with closers. All doors are equipped with furniture hinges with an integrated door closer that ensures smooth closing.

Number of articles

Color variations

Technical information at page 122

Vanity unit 55 cm
Alic.01.05/Gray

Hanging vanity unit with two drawers, facades white matt color.

W: 55 H: 58 D: 37

Mirror 50 cm
Alic.02.05