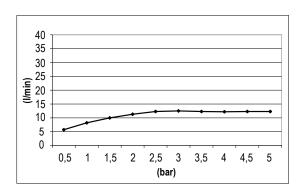

# TECHNICAL DATA SHEET

Chromotherapy Product Type:

Product Code: E044065

Product Name: **Rectangular Temptation** 

> Description: Soffione a incasso con Cromoterapia

> > Built-in Head Shower with Chromotherapy

Dimensions: Ø380 mm Material: Stainless Steel

> Note: Con telecomando per Cromoterapia Notes: With Chromotherapy remote control







**Functions:** 



Brushed MS BS









GM

Finishes:

# **DIMENSIONS**

# 0 b 0 0 Ø380

## **FLOWRATE**



### **PRODUCT CARE**

To avoid damages to the purchased equipment, please observe the following recommendations for use:

- Clean the plumbing before connecting the device.
- Periodically clean the water blade to avoid any limestone deposits that could compromise the good functioning.

Advice: The installation of a filter and water-softener system improves and extends the life of the devices and of the plant itself.

#### **CLEANING OF METAL PARTS:**

For an easy cleaning of the metal parts of the product, simply use a soft cloth moistened in water and soap or an anti-limestone detergent. To avoid spots caused by calcium in water, we advise drying with a cloth after each use.

Advice: Please use only natural soap-based detergents avoiding those with alcohol, hydrochloric acid or phosphor