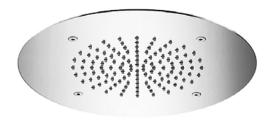

# TECHNICAL DATA SHEET

Product Type: **Built-In Head Shower** 

Product Code: E044170

Product Name: **Round Temptation** 

> Description: Soffione a incasso

Built-in Head Shower

Dimensions: Ø280 mm Material:

Stainless Steel

## **DIMENSIONS**