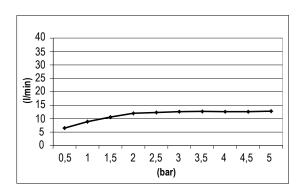

# TECHNICAL DATA SHEET

Product Type: **Built-In Head Shower** 

Product Code: E044170

Product Name: **Round Temptation** 

> Description: Soffione a incasso

Built-in Head Shower

Dimensions: Ø280 mm Material:

Stainless Steel



Note: Notes:









**Painted** 





Finishes:

Mirror Brushed MS BS

Matt Black Matt White **MB WM** 

Gold **GO** Deep Grey High Brass HB

Copper **CO** 

Gun Metal GM

## **DIMENSIONS**



## **FLOWRATE**





#### **PRODUCT CARE**

To avoid damages to the purchased equipment, please observe the following recommendations for use:

- Clean the plumbing before connecting the device.
- Periodically clean the water blade to avoid any limestone deposits that could compromise the good functioning.

Advice: The installation of a filter and water-softener system improves and extends the life of the devices and of the plant itself.

#### **CLEANING OF METAL PARTS:**

For an easy cleaning of the metal parts of the product, simply use a soft cloth moistened in water and soap or an anti-limestone detergent.

To avoid spots caused by calcium in water, we advise drying with a cloth after each use.

Advice: Please use only natural soap-based detergents avoiding those with alcohol, hydrochloric acid or phos