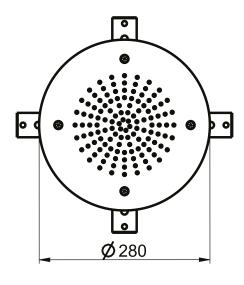

## **DIMENSIONS**

# TECHNICAL DATA SHEET

Product Type: **Built-In Head Shower** 

Product Code: E044170

Product Name: **Round Temptation** 

> Description: Soffione a incasso

Built-in Head Shower

Dimensions: Ø280 mm Material:

Stainless Steel