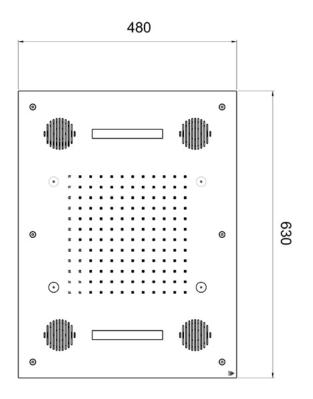

## TECHNICAL DATA SHEET 01/02



## DIMENSIONS



### **FLOWRATE**



# TECHNICAL DATA SHEET 02/02

## **PRODUCT CARE**

To avoid damages to the purchased equipment, please observe the following recommendations for use:

- Clean the plumbing before connecting the device.
- Periodically clean the water blade to avoid any limestone deposits that could compromise the good functioning.

Advice: The installation of a filter and water-softener system improves and extends the life of the devices and of the plant itself.

#### CLEANING OF METAL PARTS:

For an easy cleaning of the metal parts of the product, simply use a soft cloth moistened in water and soap or an anti-limestone detergent.

To avoid spots caused by calcium in water, we advise drying with a cloth after each use.

Advice: Please use only natural soap-based detergents avoiding tho