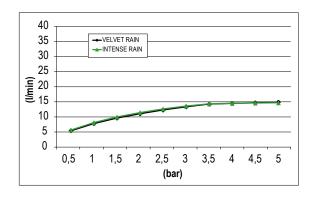

## TECHNICAL DATA SHEET 01/02



### DIMENSIONS



## **FLOWRATE**



#### MIN: 1 bar | MAX: 5 bar | BEST: 3 bar

# TECHNICAL DATA SHEET 02/02

## **PRODUCT CARE**

To avoid damages to the purchased equipment, please observe the following recommendations for use:

- Clean the plumbing before connecting the device.
- Periodically clean the water blade to avoid any limestone deposits that could compromise the good functioning.

Advice: The installation of a filter and water-softener system improves and extends the life of the devices and of the plant itself.

#### CLEANING OF METAL PARTS:

For an easy cleaning of the metal parts of the product, simply use a soft cloth moistened in water and soap or an anti-limestone detergent.

To avoid spots caused by calcium in water, we advise drying with a cloth after each use.

Advice: Please use only natural soap-based