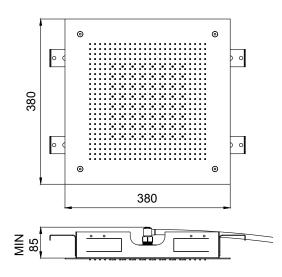

## TECHNICAL DATA SHEET 01/02



### DIMENSIONS



## **FLOWRATE**



#### MIN: 1 bar | MAX: 5 bar | BEST: 3 bar

# TECHNICAL DATA SHEET 02/02

## **PRODUCT CARE**

To avoid damages to the purchased equipment, please observe the following recommendations for use:

- Clean the plumbing before connecting the device.
- Periodically clean the water blade to avoid any limestone deposits that could compromise the good functioning.

Advice: The installation of a filter and water-softener system improves and extends the life of the devices and of the plant itself.

#### CLEANING OF METAL PARTS:

For an easy cleaning of the metal parts of the product, simply use a soft cloth moistened in water and soap or an anti-limestone detergent.

To avoid spots caused by calcium in water, we advise drying with a cloth after each use.

Advice: Please use only