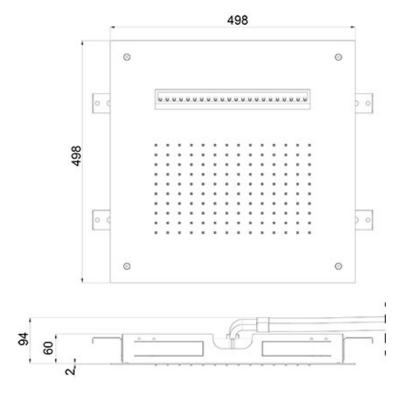

### **DIMENSIONS**

# TECHNICAL DATA SHEET

Product Type: **Built-In Head Shower** 

Product Code: E044260

Product Name: **Temptation Dual Flow** 

> Description: Soffione a incasso

Built-in Head Shower

Dimensions: 500x500 mm Material: Stainless Steel