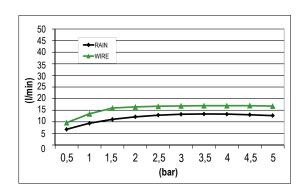

# TECHNICAL DATA SHEET

Product Type: **Built-In Head Shower** 

Product Code: E044260

Product Name: **Temptation Dual Flow** 

> Description: Soffione a incasso

Built-in Head Shower

Dimensions: 500x500 mm Material: Stainless Steel

> Note: Notes:









MS









GM

Finishes:

### **DIMENSIONS**



## **FLOWRATE**



#### **PRODUCT CARE**

To avoid damages to the purchased equipment, please observe the following recommendations for use:

- Clean the plumbing before connecting the device.
- Periodically clean the water blade to avoid any limestone deposits that could compromise the good functioning.

Advice: The installation of a filter and water-softener system improves and extends the life of the devices and of the plant itself.

#### **CLEANING OF METAL PARTS:**

For an easy cleaning of the metal parts of the product, simply use a soft cloth moistened in water and soap or an anti-limestone detergent.

To avoid spots caused by calcium in water, we advise drying with a cloth after each use.

Advice: Please use only natural soap-based detergents avoiding those with alcohol, hydrochloric acid or phosph