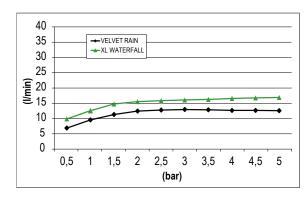

## TECHNICAL DATA SHEET 01/02



## DIMENSIONS



## **FLOWRATE**



MIN: 1 bar | MAX: 5 bar | BEST: 3 bar

# TECHNICAL DATA SHEET 02/02

## **PRODUCT CARE**

To avoid damages to the purchased equipment, please observe the following recommendations for use:

- Clean the plumbing before connecting the device.
- Periodically clean the water blade to avoid any limestone deposits that could compromise the good functioning.

Advice: The installation of a filter and water-softener system improves and extends the life of the devices and of the plant itself.

#### CLEANING OF METAL PARTS:

For an easy cleaning of the metal parts of the product, simply use a soft cloth moistened in water and soap or an anti-limestone detergent.

To avoid spots caused by calcium in water, we advise drying with a cloth after each use.

Advice: Please use only natural soap-based dete