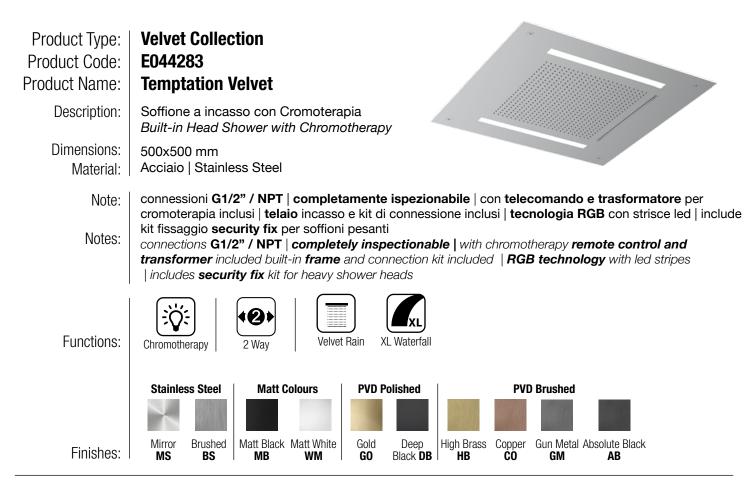

## TECHNICAL DATA SHEET 01/02



## DIMENSIONS



## **FLOWRATE**



MIN: 1 bar | MAX: 5 bar | BEST: 3 bar

# TECHNICAL DATA SHEET 02/02

## **PRODUCT CARE**

To avoid damages to the purchased equipment, please observe the following recommendations for use:

- Clean the plumbing before connecting the device.
- Periodically clean the water blade to avoid any limestone deposits that could compromise the good functioning.

Advice: The installation of a filter and water-softener system improves and extends the life of the devices and of the plant itself.

#### CLEANING OF METAL PARTS:

For an easy cleaning of the metal parts of the product, simply use a soft cloth moistened in water and soap or an anti-limestone detergent.

To avoid spots caused by calcium in water, we advise drying with a cloth after each use.

Advice: Ple