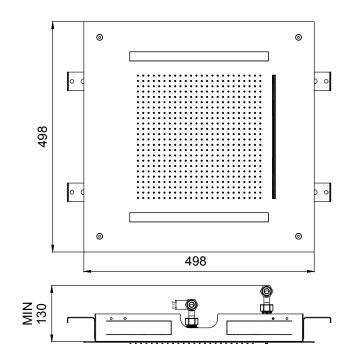

## TECHNICAL DATA SHEET 01/02



## DIMENSIONS



## **FLOWRATE**



MIN: 1 bar | MAX: 5 bar | BEST: 3 bar

# TECHNICAL DATA SHEET 02/02

## **PRODUCT CARE**

To avoid damages to the purchased equipment, please observe the following recommendations for use:

- Clean the plumbing before connecting the device.
- Periodically clean the water blade to avoid any limestone deposits that could compromise the good functioning.

Advice: The installation of a filter and water-softener system improves and extends the life of the devices and of the plant itself.

#### CLEANING OF METAL PARTS:

For an easy cleaning of the metal parts of the product, simply use a soft cloth moistened in water and soap or an anti-limestone detergent.

To avoid spots caused by calcium in water, we advise drying with a cloth after each use.

Advice: Please use only natu