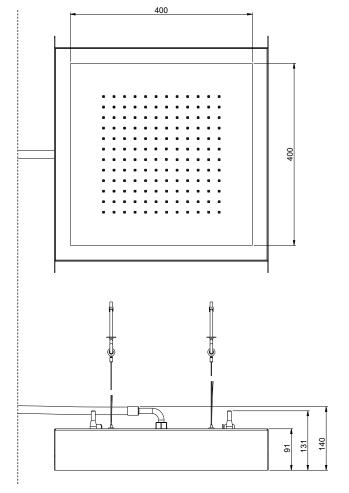

#### TECHNICAL DATA SHEET 01/02

Product Type: **Chromotherapy** 

Product Code: E044276 Product Name: Rainbow

> Description: Soffione a incasso con Cromoterapia

> > Built-in Head Shower with Chromotherapy

Dimensions: 470x470 mm Material: Stainless Steel

# **DIMENSIONS**