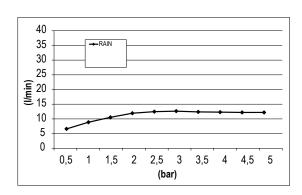

#### TECHNICAL DATA SHEET 01/02

Product Type: **Chromotherapy** 

Product Code: E044276 Product Name: Rainbow

> Description: Soffione a incasso con Cromoterapia

> > Built-in Head Shower with Chromotherapy

Dimensions: 470x470 mm Material: Stainless Steel

La maschera ad incasso è da acquistare separatamente, CODICE PRODOTTO E106000

Notes: The built-in frame is to purchased separately, PRODUCT CODE E106000

**Functions:** Chromotherapy

Note:



**Stainless Steel** 

Finishes:

Brushed Mirror MS BS

# **DIMENSIONS**



## **FLOWRATE**



### **PRODUCT CARE**

To avoid damages to the purchased equipment, please observe the following recommendations for use:

- Clean the plumbing before connecting the device.
- Periodically clean the water blade to avoid any limestone deposits that could compromise the good functioning.

Advice: The installation of a filter and water-softener system improves and extends the life of the devices and of the plant itself.

#### **CLEANING OF METAL PARTS:**

For an easy cleaning of the metal parts of the product, simply use a soft cloth moistened in water and soap or an anti-limestone detergent. To avoid spots caused by calcium in water, we advise drying with a cloth after each use.

Advice: Please use only natural soap-based detergents avoiding those with alcohol, hydrochloric acid or phosphor