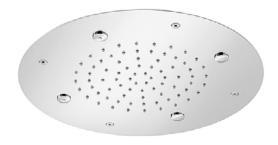

# TECHNICAL DATA SHEET

Product Type: **Built-In Head Shower** 

Product Code: E044219

Product Name: **Round Temptation** 

> Description: Soffione a incasso

Built-in Head Shower

Dimensions: Ø380 mm Material: Stainless Steel

## **DIMENSIONS**