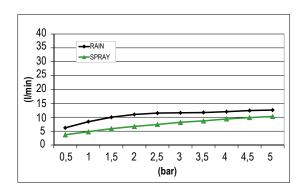

# TECHNICAL DATA SHEET

Product Type: **Built-In Head Shower** 

Product Code: E044219

Product Name: **Round Temptation** 

> Description: Soffione a incasso

Built-in Head Shower

Dimensions: Ø380 mm Material: Stainless Steel

> Note: Notes:



**Functions:** 









BS

MS







Finishes:

## **DIMENSIONS**



### **FLOWRATE**



#### **PRODUCT CARE**

To avoid damages to the purchased equipment, please observe the following recommendations for use:

- Clean the plumbing before connecting the device.
- Periodically clean the water blade to avoid any limestone deposits that could compromise the good functioning.

Advice: The installation of a filter and water-softener system improves and extends the life of the devices and of the plant itself.

#### **CLEANING OF METAL PARTS:**

For an easy cleaning of the metal parts of the product, simply use a soft cloth moistened in water and soap or an anti-limestone detergent.

To avoid spots caused by calcium in water, we advise drying with a cloth after each use.

Advice: Please use only natural soap-based detergents avoiding those with alcohol, hydrochloric acid or phosph