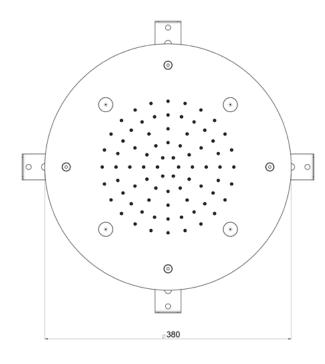

## **DIMENSIONS**

# TECHNICAL DATA SHEET

Product Type: **Built-In Head Shower** 

Product Code: E044219

Product Name: **Round Temptation** 

> Description: Soffione a incasso

Built-in Head Shower

Dimensions: Ø380 mm Material: Stainless Steel