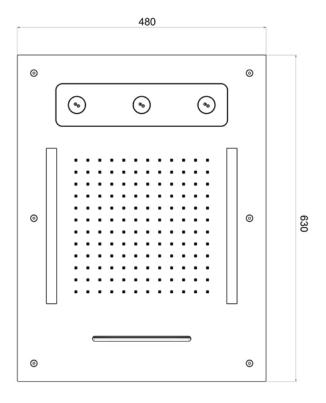

Dimensions: 630x480 mm Material: Stainless Steel

> Note: Con telecomando per Cromoterapia

Notes: With Chromotherapy remote control

**Functions:** 

HB

MS

ĊÒ

GM

## **DIMENSIONS**