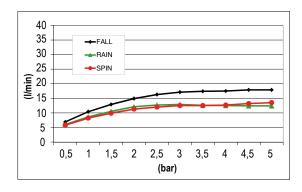

# TECHNICAL DATA SHEET

Product Type: Chromotherapy

Product Code: E044190

Product Name: **Temptation Multifunction** 

> Description: Soffione a incasso con Cromoterapia

> > Built-in Head Shower with Chromotherapy

Dimensions: 630x480 mm Material: Stainless Steel

> Note: Con telecomando per Cromoterapia

Notes: With Chromotherapy remote control

**Functions:** 











HB



MS











ĊÒ

GM

Finishes:

## **DIMENSIONS**



## **FLOWRATE**



### **PRODUCT CARE**

To avoid damages to the purchased equipment, please observe the following recommendations for use:

- Clean the plumbing before connecting the device.
- Periodically clean the water blade to avoid any limestone deposits that could compromise the good functioning.

Advice: The installation of a filter and water-softener system improves and extends the life of the devices and of the plant itself.

#### **CLEANING OF METAL PARTS:**

For an easy cleaning of the metal parts of the product, simply use a soft cloth moistened in water and soap or an anti-limestone detergent. To avoid spots caused by calcium in water, we advise drying with a cloth after each use.

Advice: Please use only natural soap-based detergents avoiding those with alcohol, hydrochloric acid or phosphor