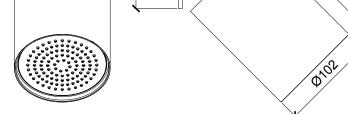

Product Type: | **Beam Collection** 

Product Code: **E044287** 

Product Name: **Beam Monojet wall version** 

Description: Soffione a braccio

Arm Head Shower

Dimensions: 100x142 mm Material: Ottone | Brass

Notes: versione monogetto con getto **Velvet Rain** | monojet version with **Velvet Rain** jet

il prodotto è venduto con in dotazione rosone tondo Ø 70 mm e quadro L 70 mm |

the product is sold with round rosette Ø 70 mm and square rosette L 70 mm

disponibile anche versione in acciaio 316 (capitolo 316 per dettagli) | available 316 stainless steel version (316

section for details)

Functions: 1 Way Velvet Rain

Chrome Nichel Brushed

Matt Colours

Matt Black Matt White

MB WM

Gold Deep GO Black DB



Finishes:

## **DIMENSIONS**

# DIMENSIONS





### **FLOWRATE**



MIN: 1 bar | MAX: 5 bar | BEST: 3 bar

#### **PRODUCT CARE**

To avoid damages to the purchased equipment, please observe the following recommendations for use:

- Clean the plumbing before connecting the device.
- Periodically clean the water blade to avoid any limestone deposits that could compromise the good functioning.

Advice: The installation of a filter and water-softener system improves and extends the life of the devices and of the plant itself.

#### **CLEANING OF METAL PARTS:**

For an easy cleaning of the metal parts of the product, simply use a soft cloth moistened in water and soap or an anti-limestone detergent. To avoid spots caused by calcium in water, we advise drying with a cloth after each use.

Advice: Please use only natural soap-based detergent