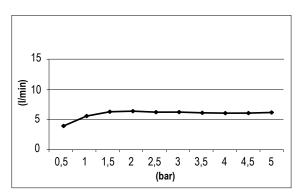

Product Type: | **Beam Collection** 

Product Code: **E044287** 

Product Name: **Beam Monojet wall version** 

Description: Soffione a braccio

Arm Head Shower

Dimensions: 100x142 mm Material: Ottone | Brass

Notes: versione monogetto con getto **Velvet Rain** | monojet version with **Velvet Rain** jet

il prodotto è venduto con in dotazione rosone tondo Ø 70 mm e quadro L 70 mm |

the product is sold with round rosette Ø 70 mm and square rosette L 70 mm

disponibile anche versione in acciaio 316 (capitolo 316 per dettagli) | available 316 stainless steel version (316

section for details)

Functions: 1 Way Velvet Rain

Chrome Nichel Brushed

Matt Colours

Matt Black Matt White

MB WM

Gold Deep GO Black DB



Finishes:

## **DIMENSIONS**

# DIMENSIONS





### **FLOWRATE**



MIN: 1 bar | MAX: 5 bar | BEST: 3 bar

#### **PRODUCT CARE**

To avoid damages to the purchased equipment, please observe the following recommendations for use:

- Clean the plumbing before connecting the device.
- Periodically clean the water blade to avoid any limestone deposits that could compromise the good functioning.

Advice: The installation of a filter and water-softener system improves and extends the life of the devices and of the plant itself.

#### **CLEANING OF METAL PARTS:**

For an easy cleaning of the metal parts of the product, simply use a soft cloth moistened in water and soap or an anti-limestone detergent. To avoid spots caused by calcium in water, we advise drying with a cloth after each use.

Advice: Please use only natural soap-based detergents avoiding those wit