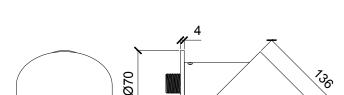

## **DIMENSIONS**

# DIMENSIONS

il prodotto è venduto con in dotazione rosone tondo Ø 70 mm e quadro L 70 mm |

the product is sold with round rosette Ø 70 mm and square rosette L 70 mm

disponibile anche versione in acciaio 316 (capitolo 316 per dettagli) | available 316 stainless steel version (316