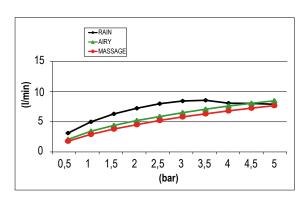

# TECHNICAL DATA SHEET

Product Type: | **Beam Collection** 

Product Code: **E044286** 

Product Name: | Beam Multijet

Description: Soffione a braccio

Arm Head Shower

Dimensions: 100x142 mm Material: Ottone | Brass

Notes: il prodotto è venduto con in dotazione rosone tondo Ø 70 mm e quadro L 70 mm |

the product is sold with round rosette Ø 70 mm and square rosette L 70 mm disponibile anche versione in acciaio 316 (capitolo 316 per dettagli)

available 316 stainless steel version (316 section for details)



### **DIMENSIONS**



## **FLOWRATE**



MIN: 1 bar | MAX: 5 bar | BEST: 3 bar

#### **PRODUCT CARE**

To avoid damages to the purchased equipment, please observe the following recommendations for use:

- Clean the plumbing before connecting the device.
- Periodically clean the water blade to avoid any limestone deposits that could compromise the good functioning.

Advice: The installation of a filter and water-softener system improves and extends the life of the devices and of the plant itself.

#### **CLEANING OF METAL PARTS:**

For an easy cleaning of the metal parts of the product, simply use a soft cloth moistened in water and soap or an anti-limestone detergent. To avoid spots caused by calcium in water, we advise drying with a cloth after each use.

Advice: Please use only natural soap-based detergents avoiding those wit