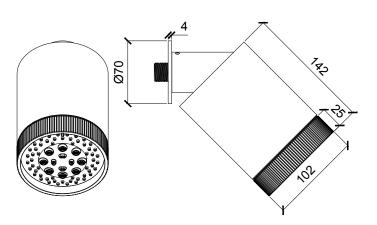

# TECHNICAL DATA SHEET

Product Type: | **Beam Collection** 

Product Code: **E044286** 

Product Name: | Beam Multijet

Description: Soffione a braccio

Arm Head Shower

Dimensions: 100x142 mm Material: Ottone | Brass

Notes: il prodotto è venduto con in dotazione rosone tondo Ø 70 mm e quadro L 70 mm |

the product is sold with round rosette Ø 70 mm and square rosette L 70 mm disponibile anche versione in acciaio 316 (capitolo 316 per dettagli)

### **DIMENSIONS**