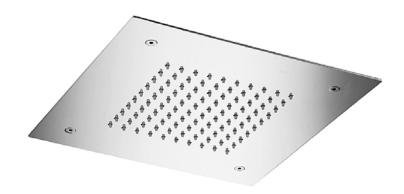

# TECHNICAL DATA SHEET

Product Type: **Built-In Head Shower** 

Product Code: E044171

Product Name: **Square Temptation** 

> Description: Soffione a incasso Built-in Head Shower

Dimensions: 300x300 mm Material: Stainless Steel

## **DIMENSIONS**