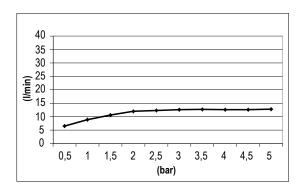

# TECHNICAL DATA SHEET

Product Type: **Built-In Head Shower** 

Product Code: E044171

Product Name: **Square Temptation** 

> Description: Soffione a incasso Built-in Head Shower

Dimensions: 300x300 mm Material: Stainless Steel

Note:



Notes:





**Functions:** 



BS

MS







Finishes:

## **DIMENSIONS**





### **FLOWRATE**



#### **PRODUCT CARE**

To avoid damages to the purchased equipment, please observe the following recommendations for use:

- Clean the plumbing before connecting the device.
- Periodically clean the water blade to avoid any limestone deposits that could compromise the good functioning.

Advice: The installation of a filter and water-softener system improves and extends the life of the devices and of the plant itself.

#### **CLEANING OF METAL PARTS:**

For an easy cleaning of the metal parts of the product, simply use a soft cloth moistened in water and soap or an anti-limestone detergent.

To avoid spots caused by calcium in water, we advise drying with a cloth after each use.

Advice: Please use only natural soap-based detergents avoiding those with alcohol, hydrochloric acid or phosph