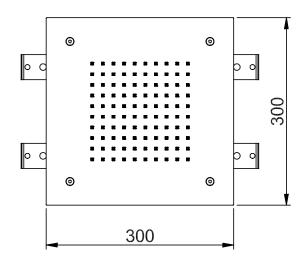

## **DIMENSIONS**

# TECHNICAL DATA SHEET

Product Type: **Built-In Head Shower** 

Product Code: E044171

Product Name: **Square Temptation** 

> Description: Soffione a incasso Built-in Head Shower

Dimensions: 300x300 mm Material: Stainless Steel