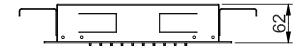

# TECHNICAL DATA SHEET

Product Type: **Built-In Head Shower** 

Product Code: E044171

Product Name: **Square Temptation** 

> Description: Soffione a incasso Built-in Head Shower

Dimensions: 300x300 mm Material: Stainless Steel

Note:



Notes:





**Functions:** 



BS

MS







Finishes:

## **DIMENSIONS**





### **FLOWRATE**



#### **PRODUCT CARE**

To avoid damages to the purchased equipment, please observe the following recommendations for use:

- Clean the plumbing before connecting the device.
- Periodically clean the water blade to avoid any limestone deposits that could compromise the good functioning.

Advice: The installation of a filter and water-softener system improves and extends the life of the devices and of the plant itself.

#### **CLEANING OF METAL PARTS:**

For an easy cleaning of the metal parts of the product, simply use a soft cloth moistened in water and soap or an anti-limestone detergent.

To avoid spots caused by calcium in water, we advise drying with a cloth after each use.

Advice: Please use only natural soap-based detergents avoiding those with alcohol, hydroch